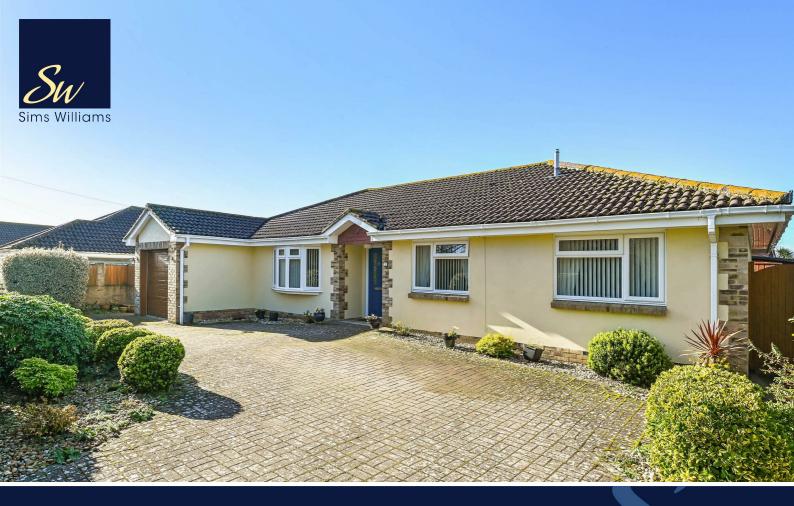

2C LAGOON ROAD, PAGHAM, WEST SUSSEX, PO21 4TJ

## 2C, LAGOON ROAD, PAGHAM, WEST SUSSEX, PO21 4TJ

- Detached Bungalow
- Three Bedrooms
- Two Bathrooms
- Two Reception Rooms
- Kitchen/Breakfast Room
- In & Out Driveway
- Garage
- Secluded Garden
- Close To Beach

There are three bedrooms which are all of a reasonable size, the master and second both offer built-in storage and the master also benefits from an en-suite shower room.

Outside, to the front, is an 'in and out' driveway allowing for off road parking and an integral garage with an up and over electric door. To the rear is a secluded wrap around garden, with a lawn-paved patio at the rear of the bungalow together with a modern greenhouse near the western boundary. In addition to this is a purpose built outbuilding which is insulated and boarded with power points and lighting within.