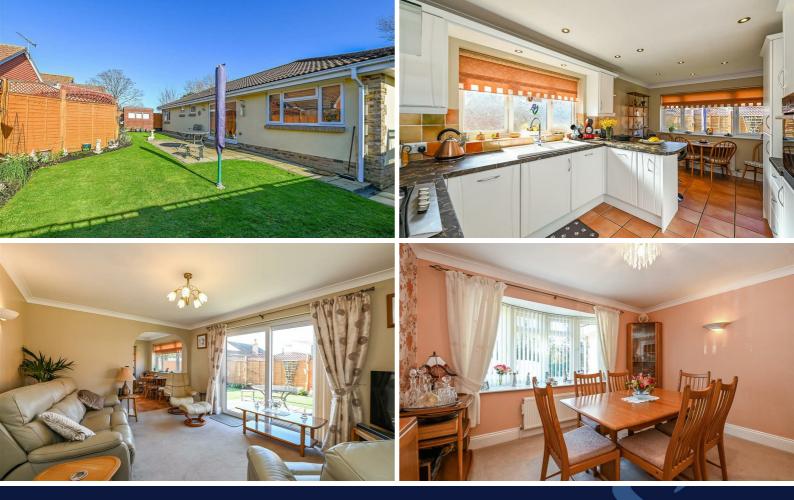

Internally the property is presented in good order throughout having been well cared for by the current owners and now boasts versatile and bright accommodation.

Upon entering there is a spacious hallway leading to all principal rooms. To the left is a sizeable separate dining room with ample room for a table and a sitting room which enjoys sliding doors onto the garden.

There is a modern kitchen which has a range of base and eye level units as well as integrated appliances, breakfast seating area and a courtesy door into the garage.

Furthermore, there is a separate cloakroom and a family bathroom with a white suite and shower over the bath.

There are three bedrooms which are all of a reasonable size, the master and second both offer built-in storage and the master also benefits from an en-suite shower room.

Outside, to the front, is an 'in and out' driveway allowing for off road parking and an integral garage with an up and over electric door. To the rear is a secluded wrap around garden, with a lawn-paved patio at the rear of the bungalow together with a modern greenhouse near the western boundary. In addition to this is a purpose built outbuilding which is insulated and boarded with power points and lighting within.