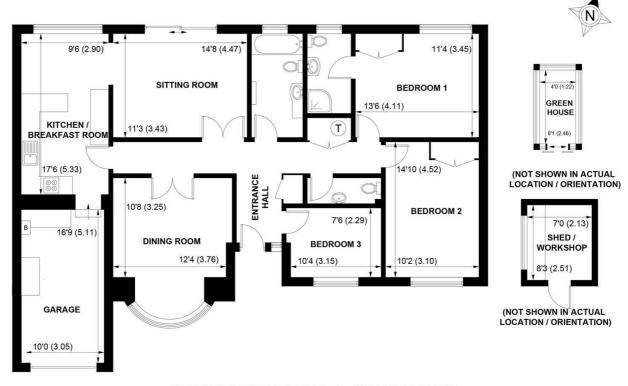

#### APPROXIMATE GROSS INTERNAL AREA = 1425 SQ FT / 132.4 SQ M OUTBUILDINGS = 89 SQ FT / 8.3 SQ M TOTAL = 1513 SQ FT / 140.7 SQ M NOT TO SCALE (For illustrative purposes only as defined by RICS Code of Measuring Practice) 2023 © Produced for Sims Williams

Internally the property is presented in good order throughout having been well cared for by the current owners and now boasts versatile and bright accommodation.

Upon entering there is a spacious hallway leading to all principal rooms. To the left is a sizeable separate dining room with ample room for a table and a sitting room which enjoys sliding doors onto the garden.

There is a modern kitchen which has a range of base and eye level units as well as integrated appliances, breakfast seating area and a courtesy door into the garage.

Furthermore, there is a separate cloakroom and a family bathroom with a white suite and shower over the bath.

There are three bedrooms which are all of a reasonable size, the master and second both offer built-in storage and the master also benefits from an en-suite shower room.

Outside, to the front, is an 'in and out' driveway allowing for off road parking and an integral garage with an up and over electric door. To the rear is a secluded wrap around garden, with a lawn-paved patio at the rear of the bungalow together with a modern greenhouse near the western boundary. In addition to this is a purpose built outbuilding which is insulated and boarded with power points and lighting within.